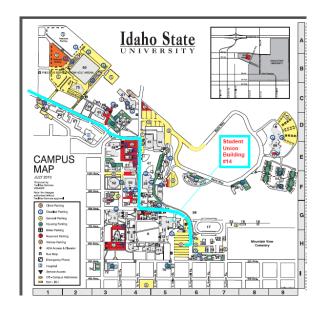

## Directions to the Pond Student Union: 797 East Humbolt St, Building 14, Pocatello, ID 83209:

Take the Clark street exit off I 15 follow Clark to 15<sup>th</sup> (1st light), turn left, go to Martin Luther King Way, turn right, go to 8<sup>th</sup> street, turn left and follow around the bend (past the running track). You will park in the first large parking lot on right.

This link below provides a larger version of the map shown below.

http://www.isu.edu/websc/exports/isumap/printableISUmap.pdf